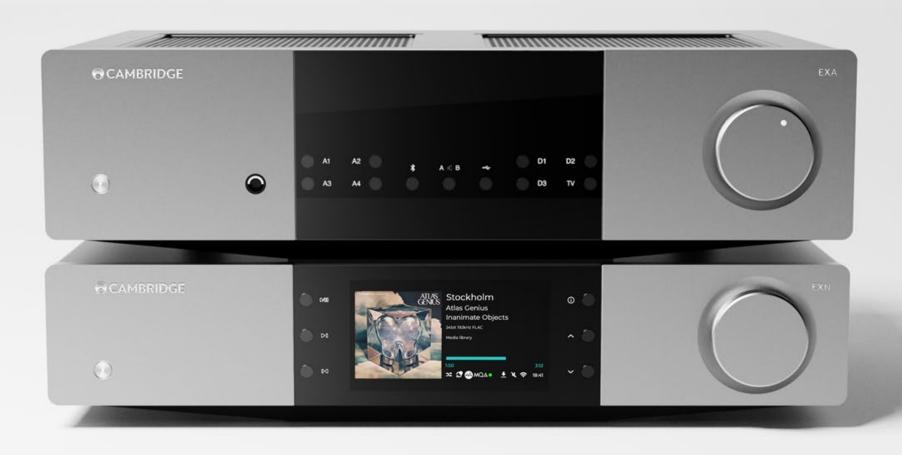

### **EXA**100

#### Integrated Stereo Amplifier

100W per channel

TV eARC

ESS Sabre ES9018K2M DAC

Hand-picked components, extensively tuned

Premium EX series chassis, with a milled aluminium facia panel

Bluetooth 5 with aptX HD

Power Amp mode

Two speaker zones

Balanced XLR input. Subwoofer out. 6.3mm headphone socket

Robust speaker terminals

### **EXN**100

#### **Network Player**

TV eARC

ESS Sabre ES9028Q2M DAC

Hand-picked components including premium Nisshinbo Muses Op Amps for incredible soundstage

Premium cosmetics and improved mechanical strength

Milled aluminium facia panel

Large 5" hi-res colour display. 25% bigger than CXN100

Bluetooth 5 with aptX HD

Pre-amp capability, with improved external controls

USB, TOSLINK optical and S/PDIF digital inputs. Balanced XLR output