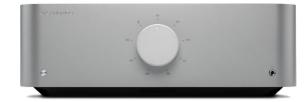

### **EXA**100

#### Integrated Stereo Amplifier

100W per channel

TV eARC

ESS Sabre ES9018K2M DAC

Hand-picked components, extensively tuned

Premium EX series chassis, with a milled aluminium facia panel

Bluetooth 5 with aptX HD