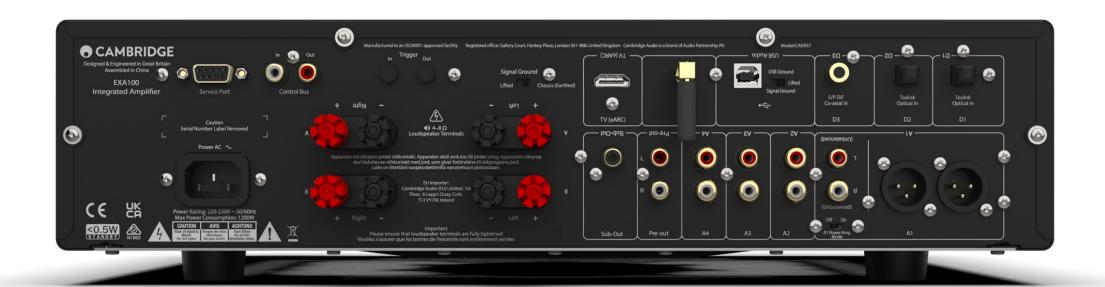

### **EXA**100

#### Integrated Stereo Amplifier

100W per channel

TV eARC

ESS Sabre ES9018K2M DAC

Hand-picked components, extensively tuned

Premium EX series chassis, with a milled aluminium facia panel

Bluetooth 5 with aptX HD

Power Amp mode

Two speaker zones

Balanced XLR input. Subwoofer out. 6.3mm headphone socket

Robust speaker terminals

# A new amplifier standard in its price class.

Over three years in the making, EXA100 delivers an extremely engaging presentation, with a wide and detailed soundstage to captivate every listener.

### **EXA**100

Integrated Stereo Amplifier