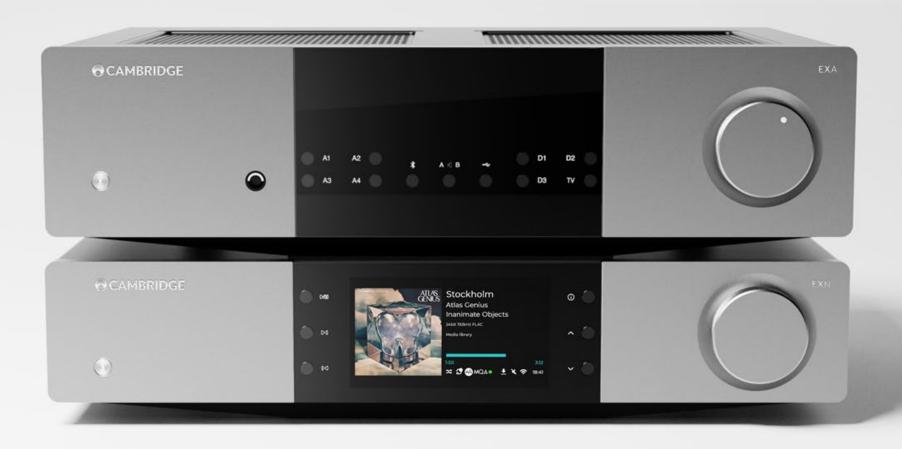

### **EXA**100

#### Integrated Stereo Amplifier

100W per channel

TV eARC

ESS Sabre ES9018K2M DAC

Hand-picked components, extensively tuned

Premium EX series chassis, with a milled aluminium facia panel

Bluetooth 5 with aptX HD

Power Amp mode

Two speaker zones

Balanced XLR input. Subwoofer out. 6.3mm headphone socket

Robust speaker terminals

### **EXN**100

#### **Network Player**

TV eARC

ESS Sabre ES9028Q2M DAC

Hand-picked components including premium Nisshinbo Muses Op Amps for incredible soundstage

Premium cosmetics and improved mechanical strength

Milled aluminium facia panel

Large 5" hi-res colour display. 25% bigger than CXN100

Bluetooth 5 with aptX HD

Pre-amp capability, with improved external controls

USB, TOSLINK optical and S/PDIF digital inputs. Balanced XLR output