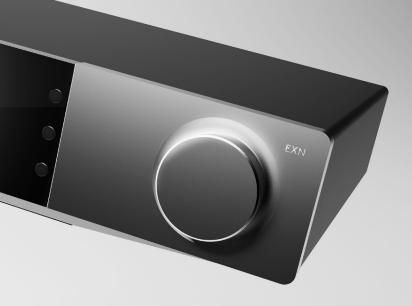

### **EXN**100

#### **Network Player**

TV eARC

ESS Sabre ES9028Q2M DAC

Hand-picked components including premium Nisshinbo Muses Op Amps for incredible soundstage

Premium cosmetics and improved mechanical strength

Milled aluminium facia panel

Large 5" hi-res colour display. 25% bigger than CXN100

Bluetooth 5 with aptX HD

Pre-amp capability, with improved external controls

USB, TOSLINK optical and S/PDIF digital inputs. Balanced XLR output