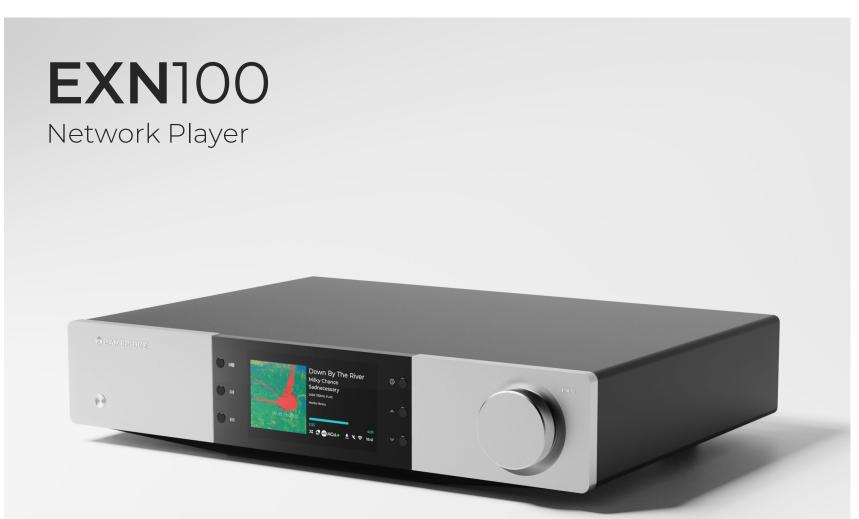

### **EXN**100

#### **Network Player**

TV eARC

ESS Sabre ES9028Q2M DAC

Hand-picked components including premium Nisshinbo Muses Op Amps for incredible soundstage

Premium cosmetics and improved mechanical strength

Milled aluminium facia panel

Large 5" hi-res colour display. 25% bigger than CXN100

Bluetooth 5 with aptX HD

Pre-amp capability, with improved external controls

USB, TOSLINK optical and S/PDIF digital inputs. Balanced XLR output

#### A versatile addition to any audio system.

Extensively tuned with premium components to deliver even greater precision and clarity.

The perfect partner to EXA100, and a versatile addition to any quality audio system.

# **EXN100**Network Player