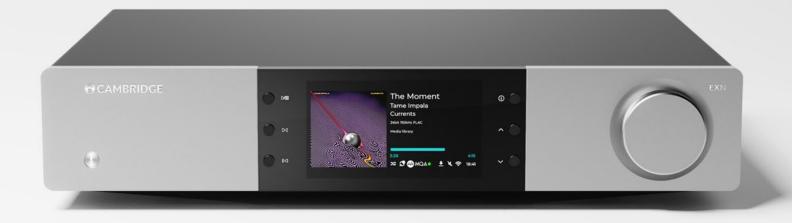

### **EXN**100

#### **Network Player**

TV eARC

ESS Sabre ES9028Q2M DAC

Hand-picked components including premium Nisshinbo Muses Op Amps for incredible soundstage

Premium cosmetics and improved mechanical strength

Milled aluminium facia panel

Large 5" hi-res colour display. 25% bigger than CXN100

Bluetooth 5 with aptX HD

Pre-amp capability, with improved external controls

USB, TOSLINK optical and S/PDIF digital inputs. Balanced XLR output

#### A versatile addition to any audio system.

Extensively tuned with premium components to deliver even greater precision and clarity.

The perfect partner to EXA100, and a versatile addition to any quality audio system.