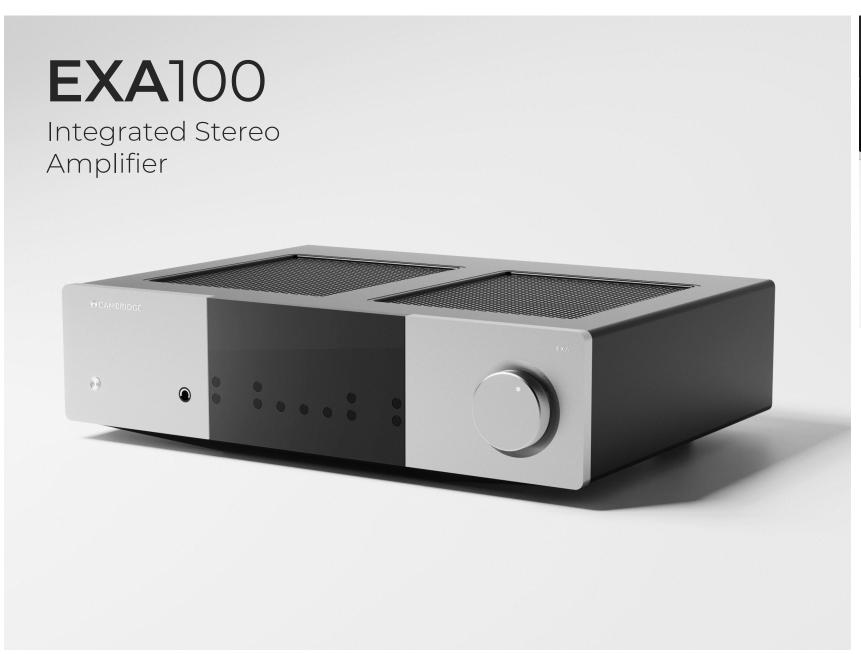

### **EXA**100

#### Integrated Stereo Amplifier

100W per channel

TV eARC

ESS Sabre ES9018K2M DAC

Hand-picked components, extensively tuned

Premium EX series chassis, with a milled aluminium facia panel

Bluetooth 5 with aptX HD

Power Amp mode

Two speaker zones

Balanced XLR input. Subwoofer out. 6.3mm headphone socket

Robust speaker terminals