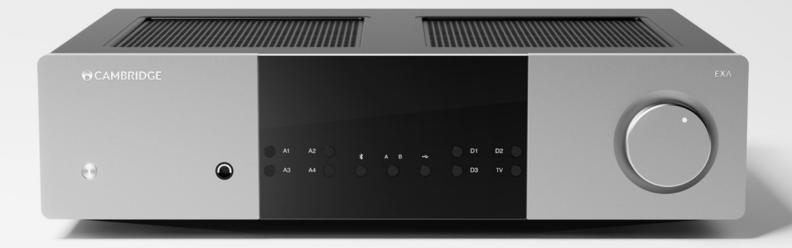

### **EXA**100

#### Integrated Stereo Amplifier

100W per channel

TV eARC

ESS Sabre ES9018K2M DAC

Hand-picked components, extensively tuned

Premium EX series chassis, with a milled aluminium facia panel

Bluetooth 5 with aptX HD

Power Amp mode

Two speaker zones

Balanced XLR input. Subwoofer out. 6.3mm headphone socket

Robust speaker terminals